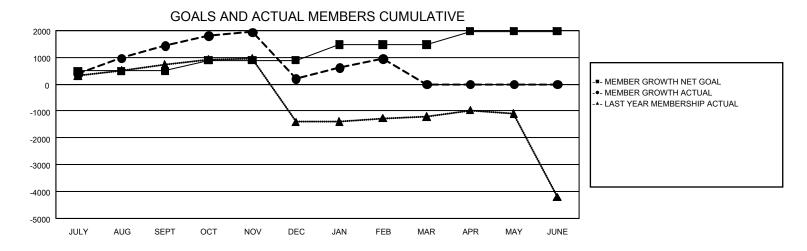

## GOALS AND ACTUAL NEW CLUBS CUMULATIVE

| DROPPED CLUBS: 58              |       | 779 CLUBS OF 1,340 ADDED 1 OR | GENDER DISTRIBUTION        |                 |       |
|--------------------------------|-------|-------------------------------|----------------------------|-----------------|-------|
|                                |       | MORE NEW MEMBERS              | MALE                       | 20,479 (53.65%) |       |
|                                |       |                               | FEMALE                     | 17,622 (46.17%) |       |
| DROPPED MEMBERS                |       |                               | <u> </u>                   |                 |       |
| DECEASED                       | 114   | CLICK HERE FOR CUMULATIVE     | TOTAL FAMILY UNIT MEMBERS  |                 | 8,146 |
| CLUB CANCELLED 836 OTHER 3,060 |       | MEMBERSHIP DATA               | FAMILY MEMBERS PAYING HALF |                 |       |
|                                |       |                               |                            |                 | 4,921 |
| TOTAL                          | 4,010 |                               | 5525                       |                 |       |