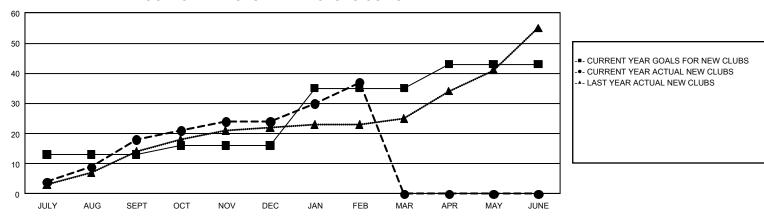

## GOALS AND ACTUAL NEW CLUBS CUMULATIVE

| DROPPED CLUBS: 58              |       | 779 CLUBS OF 1,340 ADDED 1 OR | GENDER DISTRIBUTION        |                 |       |
|--------------------------------|-------|-------------------------------|----------------------------|-----------------|-------|
|                                |       | MORE NEW MEMBERS              | MALE                       | 20,479 (53.65%) |       |
|                                |       |                               | FEMALE                     | 17,622 (46.17%) |       |
| DROPPED MEMBERS                |       |                               | <u> </u>                   |                 |       |
| DECEASED                       | 114   | CLICK HERE FOR CUMULATIVE     | TOTAL FAMILY UNIT MEMBERS  |                 | 8,146 |
| CLUB CANCELLED 836 OTHER 3,060 |       | MEMBERSHIP DATA               | FAMILY MEMBERS PAYING HALF |                 |       |
|                                |       |                               |                            |                 | 4,921 |
| TOTAL                          | 4,010 |                               | 5525                       |                 |       |